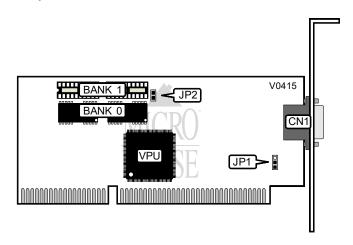

## PINE TECHNOLOGY PT-505

Category Video Type Video Processor Highest Resolution Video XVGA Realtek 1024 x 768

Supported
Data Bus Type 16-bit IS
Memory Type DRAM
Maximum Onboard Memory 512KB 16-bit ISA

| CONNECTIONS              |          |  |
|--------------------------|----------|--|
| Purpose                  | Location |  |
| 15-pin analog video port | CN1      |  |

| INTERRUPT SELECTION          |                   |  |
|------------------------------|-------------------|--|
| Setting                      | JP1               |  |
| í IRQ9 enabled/IRQ7 disabled | Pins 2 & 3 closed |  |
| IRQ7 enabled/IRQ9 disabled   | Pins 1 & 2 closed |  |

| INTERLACED MODE       |        |  |
|-----------------------|--------|--|
| Setting               | JP2    |  |
| í Non-interlaced mode | Closed |  |
| Interlaced mode       | Open   |  |

| VIDEO MEMORY CONFIGURATION |           |           |  |
|----------------------------|-----------|-----------|--|
| Size                       | Bank 0    | Bank 1    |  |
| 256KB                      | (2) 44256 | NONE      |  |
| 512KB                      | (2) 44256 | (2) 44256 |  |