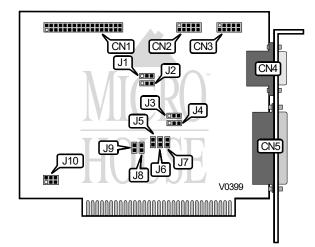

## UNIDENTIFIED XTIO

Card Type Chipset/Controller I/O Options

Maximum DRAM

Multi I/O Unidentified Clock (location unknown), floppy drive interface, game port, parallel port, serial ports (2) N/A

| CONNECTIONS            |          |               |          |
|------------------------|----------|---------------|----------|
| Purpose                | Location | Purpose       | Location |
| Floppy drive interface | CN1      | Game port     | CN4      |
| Serial port 1          | CN2      | Parallel port | CN5      |
| Serial port 2          | CN3      |               |          |

| PARALLEL PORT CONFIGURATION |                   |                   |
|-----------------------------|-------------------|-------------------|
| LP1                         | J1                | J2                |
| í LPT1                      | Pins 1 & 2 closed | Pins 2 & 3 closed |
| LPT2                        | Pins 2 & 3 closed | Pins 2 & 3 closed |
| Disabled                    | N/A               | Pins 1 & 2 closed |

| SERIAL PORT CONFIGURATION |              |        |        |
|---------------------------|--------------|--------|--------|
| Port (CN2)                | Port ? (CN3) | J6     | J7     |
| Enabled                   | Enabled      | Open   | Open   |
| Enabled                   | Disabled     | Closed | Open   |
| Disabled                  | Enabled      | Open   | Closed |
| Disabled                  | Disabled     | Closed | Closed |

## UNIDENTIFIED XTIO

. . . continued from previous page

| PRIMARY SERIAL PORT CONFIGURATION |                   |                   |
|-----------------------------------|-------------------|-------------------|
| Addr∈⇒s                           | J3                | J4                |
| í 3F8h                            | Pins 1 & 2 closed | Pins 1 & 2 closed |
| 2F8h                              | Pins 2 & 3 closed | Pins 2 & 3 closed |

| FLOPPY DRIVE CONFIGURATION |        |        |        |
|----------------------------|--------|--------|--------|
| etting                     | J5     | J8     | J9     |
| í Enabled                  | Closed | Open   | Closed |
| Disabled                   | Open   | Closed | Open   |

| ROM ADDRESS SELECT |                          |  |
|--------------------|--------------------------|--|
| Address            | J10                      |  |
| CA00h              | Pins 1 & 2, 3 & 4 closed |  |
| CC00h              | Pins 1 & 3, 2 & 4 closed |  |
| CE00h              | Pins 1 & 2, 5 & 6 closed |  |