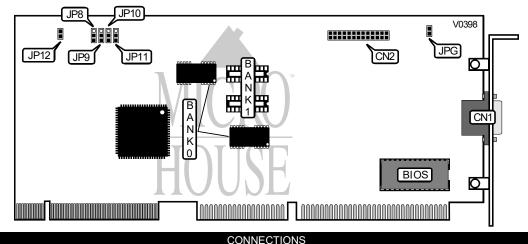

| CONNECTIONS              |          |                         |          |  |  |
|--------------------------|----------|-------------------------|----------|--|--|
| Purpos 🔅                 | Location | Purpos 🕴                | Location |  |  |
| 15 pin analog video port | CN1      | Green feature connector | JPG      |  |  |
| VESA Feature connector   | CN2      |                         |          |  |  |

|           | WAIT STATE SELECT |                   |
|-----------|-------------------|-------------------|
| Wait Sate | JP8               | JP9               |
| í 2       | Pins 2 & 3 closed | Pins 1 & 2 closed |
| 1         | Pins 2 & 3 closed | Pins 2 & 3 closed |
| 3         | Pins 1 & 2 closed | Pins 2 & 3 closed |
| 4         | Pins 1 & 2 closed | Pins 1 & 2 closed |

| DRAM CONFIGURATION |                   |                   |              |              |
|--------------------|-------------------|-------------------|--------------|--------------|
| Size               | JP10              | JP11              | 3ANK 0       | BANK 1       |
| 1MB                | Pins 2 & 3 closed | Pins 1 & 2 closed | (2) 512K x 8 | NONE         |
| 2MB                | Pins 2 & 3 closed | Pins 2 & 3 closed | (2) 512K x 8 | (2) 512K x 8 |

| BCM BOARD CONFIGURATION                                                   |        |  |  |  |
|---------------------------------------------------------------------------|--------|--|--|--|
| Туре                                                                      | JP12   |  |  |  |
| BCM                                                                       | Closed |  |  |  |
| Non-BCM                                                                   | Open   |  |  |  |
| Note: The BCM setting is for mainboards that have the "Green PC" feature. |        |  |  |  |