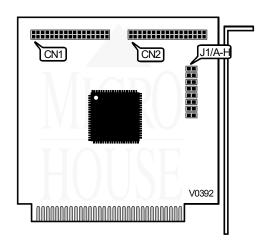

## **MODULAR CIRCUIT TECHNOLOGY**

MCT-PDC-HD4

Card Type Chipset/Controller I/O Options Maximum DRAM

Floppy drive controller Unidentified Floppy drive interface (4) N/A

| CONNECTIONS                               |          |                                           |          |
|-------------------------------------------|----------|-------------------------------------------|----------|
| Purpose                                   | Location | Purpose                                   | Location |
| Floppy drive interface (for drives 1 & 2) | CN1      | Floppy drive interface (for drives 3 & 4) | CN2      |