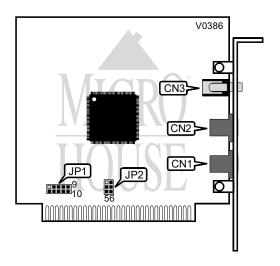

## ZOOM TELEPHONICS VOICE/FAX/DATA MODEM

Modem TypeData/Fax/VoiceData Rate2400bpsData Bus8-bit ISAClassClass IIModulation ProtocolV.42bis

| CONNECTIONS         |          |                  |          |  |
|---------------------|----------|------------------|----------|--|
| Purpo e             | Location | Purpo: 3         | Location |  |
| Line in             | CN1      | External Speaker | CN3      |  |
| Line out (to phone) | CN2      |                  |          |  |

|                  | PORT SETTINGS      |                          |
|------------------|--------------------|--------------------------|
| COM/L (Q         | JP1                | JP2                      |
| í COM1/IRQ4      | Pins 3 & 4 closed  | Pins 3 & 5, 4 & 6 closed |
| COM2/IRQ3        | Pins 1 & 2 closed  | Pins 2 & 4, 3 & 5 closed |
| COM3/IRQ4        | Pins 3 &4 closed   | Pins 1 & 3, 4 & 6 closed |
| COM4/IRQ3        | Pins 1 & 2 closed  | Pins 1 & 3, 2 & 4 closed |
| COM5 (COM3/IRQ2) | Pins 9 & 10 closed | Pins 1 & 3, 4 & 6 closed |
| COM6 (COM4/IRQ2) | Pins 9 & 10 closed | Pins 1 & 3, 2 & 4 closed |
| COM7 (COM3/IRQ5) | Pins 5 & 6 closed  | Pins 1 & 3, 4 & 6 closed |
| COM8 (COM4/IRQ5) | Pins 5 & 6 closed  | Pins 1 & 3, 2 & 4 closed |