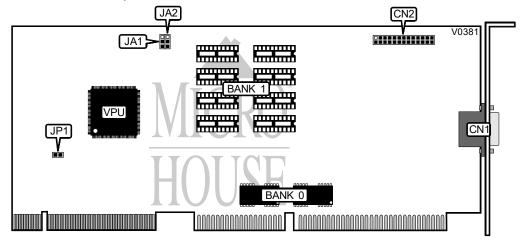

| CONNECTIONS              |          |                        |          |
|--------------------------|----------|------------------------|----------|
| Purpos :                 | Location | Purpos ;               | Location |
| 15 pin analog video port | CN1      | VESA feature connector | CN2      |

|                   | BOOT MEMORY CONFIGURATION |                   |  |
|-------------------|---------------------------|-------------------|--|
| Booting rom       | JA1                       | JA2               |  |
| í DRAM type 44260 | Pins 2 & 3 closed         | Pins 1 & 2 closed |  |
| DRAM type 44256   | Pins 1 & 2 closed         | Pins 2 & 3 closed |  |

| VIDEO INTER | VIDEO INTERRUPT SELECT |  |  |
|-------------|------------------------|--|--|
| IRQ9        | JP1                    |  |  |
| í Enabled   | Closed                 |  |  |
| Disabled    | Open                   |  |  |

| VIDEO MEMORY CONFIGURATION |           |                   |  |  |
|----------------------------|-----------|-------------------|--|--|
| Siz€                       | Bank (    | Bank <sup>-</sup> |  |  |
| í 1MB                      | (2) 44260 | None              |  |  |
| 2MB                        | (2) 44260 | (8) 44256         |  |  |