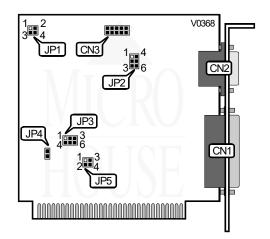

## DTK COMPUTER, INC. MINI 286 COURIER I/O CARD

Card Type Chipset/Controller I/O Options Maximum DRAM Multi I/O card Unknown

Parallel port, serial ports (2)

N/A

| CONNECTIONS   |          |               |          |  |  |
|---------------|----------|---------------|----------|--|--|
| Pι pose       | Lo ation | Pu pose       | Lo ation |  |  |
| Parallel port | CN1      | Serial port 2 | CN3      |  |  |
| Serial port 1 | CN2      |               |          |  |  |

|            | SERIAL PORT CONFIGURATION |                          |                   |  |  |
|------------|---------------------------|--------------------------|-------------------|--|--|
| Po 1 (CN2) | Port ? (CN3)              | P2                       | P1                |  |  |
| í COM1     | COM2                      | Pins 2 & 3, 4 & 5 closed | Pins 1 & 2 closed |  |  |
| COM2       | COM1                      | Pins 1 & 2, 5 & 6 closed | Pins 1 & 2 closed |  |  |
| COM3       | COM4                      | Pins 2 & 3, 4 & 5 closed | Pins 3 & 4 closed |  |  |
| COM4       | COM3                      | Pins 1 & 2, 5 & 6 closed | Pins 3 & 4 closed |  |  |

|                          | SERIAL PORT INTERRUPT SELECT |                          |  |  |  |
|--------------------------|------------------------------|--------------------------|--|--|--|
| Po: 1 (CN2) Port ! (CN3) |                              | JP3                      |  |  |  |
| í IRQ4                   | IRQ3                         | Pins 1 & 2, 5 & 6 closed |  |  |  |
| IRQ3                     | IRQ4                         | Pins 2 & 3, 4 & 5 closed |  |  |  |

|        | PARALLEL PORT INTERRUPT SELECT |        |                   |  |  |  |
|--------|--------------------------------|--------|-------------------|--|--|--|
| IRQ    | Syst m Type                    | P4     | P5                |  |  |  |
| í IRQ7 | AT compatible                  | Open   | Pins 3 & 4 closed |  |  |  |
| IRQ5   | AT compatible                  | Closed | Pins 1 & 2 closed |  |  |  |
| IRQ7   | XT compatible                  | Open   | Pins 3 & 4 closed |  |  |  |
| IRQ7   | XT compatible                  | Closed | Pins 3 & 4 closed |  |  |  |