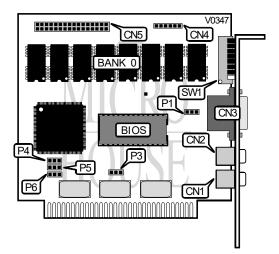

## UNIDENTIFIED DEGA (SURFACE MOUNT)

Category Video Type Video Processor Highest Resolution Supported Data Bus Type Memory Type Maximum Onboard Memory

Video card CGA/EGA/Monochrome Unidentified 800 x 600

8-bit ISA DRAM 256KB

| CONNECTIONS                         |     |                     |     |  |
|-------------------------------------|-----|---------------------|-----|--|
| Purpos : Location Purpos : Location |     |                     |     |  |
| RCA jack 1                          | CN1 | Light pen connector | CN4 |  |
| RCA jack 2                          | CN2 | Feature connector   | CN5 |  |
| 9-pin analog video port             | CN3 |                     |     |  |

|                       | MONITOR TYPE SE | LECT   |                   |
|-----------------------|-----------------|--------|-------------------|
| Туре                  | 3W1/5           | SW 1/6 | P1                |
| í Hercules/Monochrome | Off             | On     | Pins 1 & 2 closed |
| EGA                   | On              | On     | Pins 2 & 3 closed |
| CGA                   | On              | Off    | Pins 1 & 2 closed |

| I/O PORT ADDRESS CONFIGURATION |                   |  |  |  |
|--------------------------------|-------------------|--|--|--|
| Port P3                        |                   |  |  |  |
| í 3xxh                         | Pins 2 & 3 closed |  |  |  |
| 2xxh                           | Pins 1 & 2 closed |  |  |  |

## UNIDENTIFIED DEGA (SURFACE MOUNT)

... continued from previous page

|           | AUTOMODE SELECT   |                   |
|-----------|-------------------|-------------------|
| Autom de  | P4                | P6                |
| í Enabled | Pins 1 & 2 closed | Pins 2 & 3 closed |
| Disabled  | Pins 2 & 3 closed | Pins 1 & 2 closed |

| EXPANSION SLOT CONFIGURATION |                   |  |  |  |
|------------------------------|-------------------|--|--|--|
| Slot 8                       | P5                |  |  |  |
| í Not used by DEGA           | Pins 1 & 2 closed |  |  |  |
| Used by DEGA                 | Pins 2 & 3 closed |  |  |  |