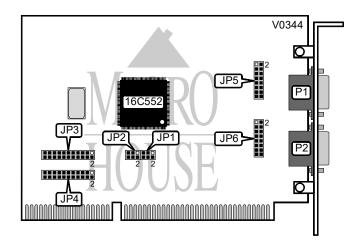

## GLOBETEK I-1001

Card Type Chipset Controller I/O Options Maximum Dram Serial interface Startech 16C552 Serial ports (2) N/A

| CONNECTIONS   |          |               |          |
|---------------|----------|---------------|----------|
| Purpos :      | Location | Purpos :      | Location |
| Serial port 1 | P1       | Serial port 2 | P2       |

| SERIAL PORT 1 ADDRESS SELECTION |                                 |
|---------------------------------|---------------------------------|
| Address                         | JP1                             |
| 3F8h (COM1:)                    | Pins 1 & 2, 3 & 4, 5 & 6 closed |
| 2F8h (COM2:)                    | Pins 3 & 4, 5 & 6 closed        |
| 3E8h (COM3:)                    | Pins 1 & 2, 5 & 6 closed        |
| 2E8h (COM4:)                    | Pins 5 & 6 closed               |
| 3E0h (COM5:)                    | Pins 1 & 2, 3 & 4 closed        |
| 380h (COM6:)                    | Pins 3 & 4 closed               |
| 330h (COM7:)                    | Pins 1 & 2 closed               |
| 338h (COM8:)                    | Open                            |

## GLOBETEK I-1001

. . .continued from previous page

| SERIAL PORT 2 ADDRESS SELECTION |                                 |
|---------------------------------|---------------------------------|
| Address                         | JP2                             |
| Disabled                        | Pins 1 & 2, 3 & 4, 5 & 6 closed |
| 2F8h (COM2:)                    | Pins 3 & 4, 5 & 6 closed        |
| 3E8h (COM3:)                    | Pins 1 & 2, 5 & 6 closed        |
| 2E8h (COM4:)                    | Pins 5 & 6 closed               |
| 3E0h (COM5:)                    | Pins 1 & 2, 3 & 4 closed        |
| 380h (COM6:)                    | Pins 3 & 4 closed               |
| 330h (COM7:)                    | Pins 1 & 2 closed               |
| 338h (COM8:)                    | Open                            |

| SERIAL PORT 1 INTERRUPT SELECTION |                     |
|-----------------------------------|---------------------|
| IRQ                               | JP3                 |
| 2/9                               | Pins 1 & 2 closed   |
| 3                                 | Pins 3 & 4 closed   |
| 4                                 | Pins 5 & 6 closed   |
| 5                                 | Pins 7 & 8 closed   |
| 6                                 | Pins 9 & 10 closed  |
| 7                                 | Pins 11 & 12 closed |
| 10                                | Pins 13 & 14 closed |
| 11                                | Pins 15 & 16 closed |
| 12                                | Pins 17 & 18 closed |
| 14                                | Pins 19 & 20 closed |
| 15                                | Pins 21 & 22 closed |

| SERIAL PORT 2 INTERRUPT SELECTION |                     |  |
|-----------------------------------|---------------------|--|
| IRQ                               | JP4                 |  |
| 2/9                               | Pins 1 & 2 closed   |  |
| 3                                 | Pins 3 & 4 closed   |  |
| 4                                 | Pins 5 & 6 closed   |  |
| 5                                 | Pins 7 & 8 closed   |  |
| 6                                 | Pins 9 & 10 closed  |  |
| 7                                 | Pins 11 & 12 closed |  |
| 10                                | Pins 13 & 14 closed |  |
| 11                                | Pins 15 & 16 closed |  |
| 12                                | Pins 17 & 18 closed |  |
| 14                                | Pins 19 & 20 closed |  |
| 15                                | Pins 21 & 22 closed |  |

Continued on next page. . .

. . .continued from previous page

| SERIAL PORT 1 DTE/DCE SELECTION |     |  |  |
|---------------------------------|-----|--|--|
| JP5                             |     |  |  |
| DTE                             | DCE |  |  |
|                                 |     |  |  |

| SERIAL PORT 2 DTE/DCE SELECTION |     |  |
|---------------------------------|-----|--|
| JP6                             |     |  |
| DTE                             | DCE |  |
|                                 |     |  |