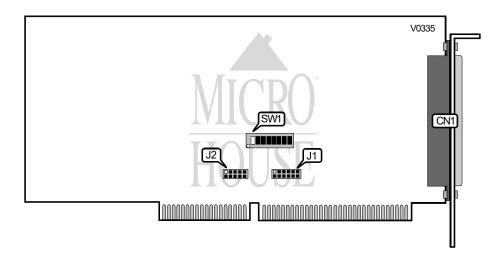

## QUATECH, INC.

**ESI-100Q** 

Card Type Chipset/Controller I/O Options I/O controller Zilog Serial ports (4) None

Maximum DRAM

| CONNECTIONS     |          |  |  |  |  |
|-----------------|----------|--|--|--|--|
| Purpose         | Location |  |  |  |  |
| DB-62 connector | CN1      |  |  |  |  |

| INTERRUPT SELECT |                       |                    |  |  |  |
|------------------|-----------------------|--------------------|--|--|--|
| IRQ              | J1                    | J2                 |  |  |  |
| IRQ2             | Pins 1 & 2 closed     | N/A                |  |  |  |
| IRQ3             | Pins 3 & 4 closed     | N/A                |  |  |  |
| IRQ4             | Pins 5 & 6 closed     | N/A                |  |  |  |
| IRQ5             | Pins 7 & 8 closed     | N/A                |  |  |  |
| IRQ6             | Pins 9 & 10 closed    | N/A                |  |  |  |
| IRQ7             | Pins 11 & 12 closed   | N/A                |  |  |  |
| IRQ10            | N/A                   | Pins 9 & 10 closed |  |  |  |
| IRQ11            | N/A                   | Pins 7 & 8 closed  |  |  |  |
| IRQ12            | N/A Pins 5 & 6 closed |                    |  |  |  |
| IRQ14            | N/A                   | Pins 3 & 4 closed  |  |  |  |
| IRQ15            | N/A                   | Pins 1 & 2 closed  |  |  |  |

## **QUATECH, INC.** ESI-100Q

. . . continued from previous page

| I/O ADDRESS CONFIGURATION |       |       |       |       |       |       |       |  |  |  |
|---------------------------|-------|-------|-------|-------|-------|-------|-------|--|--|--|
| Addres Range              | SW1/2 | SW1/3 | SW1/4 | SW1/5 | SW1/6 | SW1/7 | SW1/8 |  |  |  |
| A0000h - A1FFFh           | Off   | On    | Off   | On    | On    | On    | On    |  |  |  |
| A2000H - A3FFFh           | Off   | On    | Off   | On    | On    | On    | Off   |  |  |  |
| A4000h - A5FFFh           | Off   | On    | Off   | On    | On    | Off   | On    |  |  |  |
| A6000h - A7FFFh           | Off   | On    | Off   | On    | On    | Off   | Off   |  |  |  |
| A8000h - A9FFFh           | Off   | On    | Off   | On    | Off   | On    | On    |  |  |  |
| AA000h - ABFFFh           | Off   | On    | Off   | On    | Off   | On    | Off   |  |  |  |
| AC000h - ADFFFh           | Off   | On    | Off   | On    | Off   | Off   | On    |  |  |  |
| AE000h - AFFFFh           | Off   | On    | Off   | On    | Off   | Off   | Off   |  |  |  |
| B0000h - B1FFFh           | Off   | On    | Off   | Off   | On    | On    | On    |  |  |  |
| B2000h - B3FFFh           | Off   | On    | Off   | Off   | On    | On    | Off   |  |  |  |
| B4000h - B5FFFh           | Off   | On    | Off   | Off   | On    | Off   | On    |  |  |  |
| B6000h - B7FFFh           | Off   | On    | Off   | Off   | On    | Off   | Off   |  |  |  |
| B8000h - B9FFFh           | Off   | On    | Off   | Off   | Off   | On    | On    |  |  |  |
| BA000h - BBFFFh           | Off   | On    | Off   | Off   | Off   | On    | Off   |  |  |  |
| BC000h - BDFFFh           | Off   | On    | Off   | Off   | Off   | Off   | On    |  |  |  |
| BE000h BFFFFh             | Off   | On    | Off   | Off   | Off   | Off   | Off   |  |  |  |
| C0000h - C1FFFh           | Off   | Off   | On    | On    | On    | On    | On    |  |  |  |
| C2000h - C3FFFh           | Off   | Off   | On    | On    | On    | On    | Off   |  |  |  |
| C4000h - C5FFFh           | Off   | Off   | On    | On    | On    | Off   | On    |  |  |  |
| C6000h - C7FFFh           | Off   | Off   | On    | On    | On    | Off   | Off   |  |  |  |
| C8000h - C9FFFh           | Off   | Off   | On    | On    | Off   | On    | On    |  |  |  |
| CA000h - CBFFFh           | Off   | Off   | On    | On    | Off   | On    | Off   |  |  |  |
| CC000h - CDFFFh           | Off   | Off   | On    | On    | Off   | Off   | On    |  |  |  |
| CE000h - CFFFFh           | Off   | Off   | On    | On    | Off   | Off   | Off   |  |  |  |
| D0000h - D1FFFh           | Off   | Off   | On    | Off   | On    | On    | On    |  |  |  |
| D2000h - D3FFFh           | Off   | Off   | On    | Off   | On    | On    | Off   |  |  |  |
| D4000h - D5FFFh           | Off   | Off   | On    | Off   | On    | Off   | On    |  |  |  |
| D6000h - D7FFFh           | Off   | Off   | On    | Off   | On    | Off   | Off   |  |  |  |
| D8000h - D9FFFh           | Off   | Off   | On    | Off   | Off   | On    | On    |  |  |  |
| DA000h - DBFFFh           | Off   | Off   | On    | Off   | Off   | On    | Off   |  |  |  |
| DC000h - DDFFFh           | Off   | Off   | On    | Off   | Off   | Off   | On    |  |  |  |
| DE000h - DFFFFh           | Off   | Off   | On    | Off   | Off   | Off   | Off   |  |  |  |
| E0000h - E1FFFh           | Off   | Off   | Off   | On    | On    | On    | On    |  |  |  |
| E2000h - E3FFFh           | Off   | Off   | Off   | On    | On    | On    | Off   |  |  |  |
| E4000h - E5FFFh           | Off   | Off   | Off   | On    | On    | Off   | On    |  |  |  |
| E6000h - E7FFFh           | Off   | Off   | Off   | On    | On    | Off   | Off   |  |  |  |
| E8000h - E9FFFh           | Off   | Off   | Off   | On    | Off   | On    | On    |  |  |  |
| EA000h - EBFFFh           | Off   | Off   | Off   | On    | Off   | On    | Off   |  |  |  |
| EC000h - EDFFFh           | Off   | Off   | Off   | On    | Off   | Off   | On    |  |  |  |
| CE000h - EFFFFh           | Off   | Off   | Off   | On    | Off   | Off   | Off   |  |  |  |