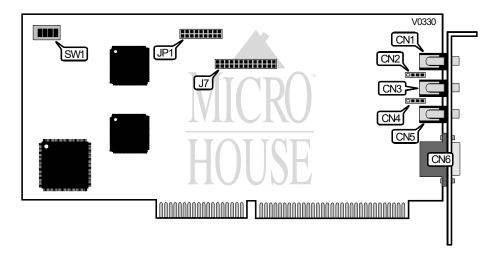

## **TAHITI**

Card Type Chipset/Controller I/O Options Sound Card Motorola

CD-ROM interface (2), game port, line in (2), MIDI interface, speaker, synthesizer connector

**Maximum DRAM** N/A

| CONNECTIONS                |          |                           |          |  |
|----------------------------|----------|---------------------------|----------|--|
| Purpos€                    | Location | Purpos :                  | Location |  |
| Line in                    | CN1      | Speaker jack              | CN5      |  |
| Internal line in           | CN2      | MIDI connector (optional) | CN6      |  |
| Auxiliary line in          | CN3      | Synthesizer connector     | J7       |  |
| Internal auxiliary line in | CN4      | Game port                 | JP1      |  |