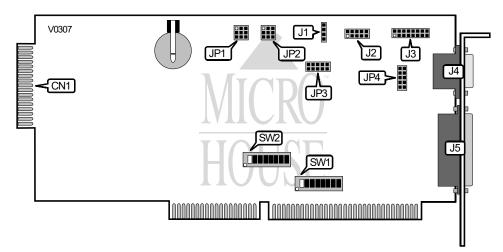

## **DIAMOND FLOWER, INC.**

MIO-100

Multi I/O card Card Type Chipset/Controller NEC

Clock, floppy drive interface, game port, parallel port, serial ports (2) N/A I/O Options

Maximum DRAM

| CONNECTIONS                |          |               |          |
|----------------------------|----------|---------------|----------|
| Purpos :                   | Location | Purpos :      | Location |
| Floppy drive interface     | CN1      | Game port     | J3       |
| External battery connector | J1       | Serial port 1 | J4       |
| Serial port 2              | J2       | Parallel port | J5       |