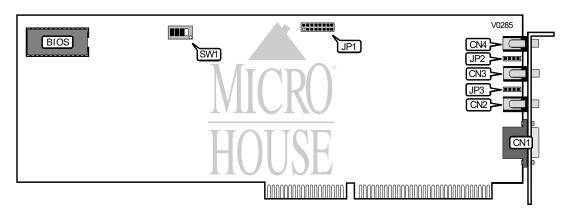

## TURTLE BEACH SYSTEMS, INC. MULTISOUND/MONTEREY

Card Type Sound Card Chipset/Controller Unknown

I/O Options Game port, MIDI port, line in (4), speaker.

Maximum DRAM N/A

| CONNECTIONS                                                                         |          |                              |          |  |
|-------------------------------------------------------------------------------------|----------|------------------------------|----------|--|
| Purpos€                                                                             | Location | Purpos :                     | Location |  |
| MIDI port                                                                           | CN1      | Joystick adapter             | JP1      |  |
| Speaker jack                                                                        | CN2      | Internal line in             | JP2      |  |
| External line in (auxiliary)                                                        | CN3      | Internal line in (auxiliary) | JP3      |  |
| External line in                                                                    | CN4      |                              |          |  |
| Note: Using internal connectors JP2 & JP3 disables external counterparts CN4 & CN3. |          |                              |          |  |