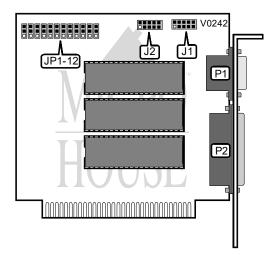

## GOLDSTAR ELECTRONICS INTERNATIONAL, INC. GW451C

Card Type Chipset/Controller I/O Options Maximum DRAM Multi I/O card Goldstar Game port, parallel port, serial ports (2) N/A

| CONNECTIONS   |          |               |          |  |
|---------------|----------|---------------|----------|--|
| Purpos 3      | Location | Purpos 🕴      | Location |  |
| Serial port 1 | J1       | Game port     | P1       |  |
| Serial port 2 | J2       | Parallel port | P2       |  |