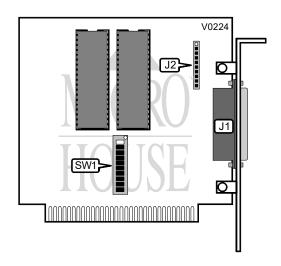

## KOUWELL ELECTRONIC CORPORATION KW-509/RS 232C (REVISION 2)

Card Type Chipset/Controller I/O Options Maximum DRAM Serial port card Krueger Company Serial ports (2) N/A

| CONNECTIONS   |          |               |          |  |  |  |  |  |
|---------------|----------|---------------|----------|--|--|--|--|--|
| Purpos :      | Location | Purpos :      | Location |  |  |  |  |  |
| Serial port 1 | J1       | Serial port 2 | J2       |  |  |  |  |  |

| SERIAL PORT CONFIGURATION                   |             |       |       |       |       |       |        |  |  |
|---------------------------------------------|-------------|-------|-------|-------|-------|-------|--------|--|--|
| Port 1 (J1)                                 | Port 2 (J2) | SW1/5 | SW1/6 | SW1/7 | SW1/8 | SW1/9 | SW1/10 |  |  |
| COM2/IRQ3                                   | Disabled    | Off   | On    | Off   | Off   | On    | Off    |  |  |
| Disabled                                    |             | Off   | Off   | On    | Off   | Off   | On     |  |  |
|                                             | COM1/IRQ4   |       |       |       |       |       |        |  |  |
|                                             |             | Off   | On    | On    | Off   | On    | On     |  |  |
| COM2/IRQ3                                   | COM1/IRQ4   |       |       |       |       |       |        |  |  |
| Note: SW1/switches 1 - 4 should remain Off. |             |       |       |       |       |       |        |  |  |