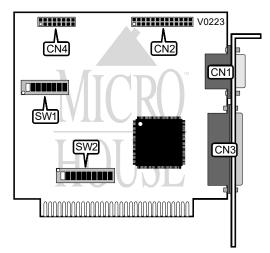

## **KOUWELL ELECTRONIC CORPORATION** KW-524H

Card Type Chipset/Controller I/O Options Maximum DRAM Multi I/O card SIS Game port, parallel port, serial ports (2) N/A

| CONNECTIONS   |          |               |          |
|---------------|----------|---------------|----------|
| Purpos 🔅      | Location | Purpos 🔅      | Location |
| Serial port 1 | CN1      | Parallel port | CN3      |
| Serial port 2 | CN2      | Game port     | CN4      |

| SERIAL PORT CONFIGURATION |             |             |             |             |
|---------------------------|-------------|-------------|-------------|-------------|
| Port 1 (( N1)             | W1/switch 1 | W1/switch 2 | W1/switch 3 | W1/switch 4 |
| í COM1                    | On          | Off         | Off         | Off         |
| COM2                      | Off         | Off         | On          | Off         |
| COM3                      | Off         | On          | Off         | Off         |
| COM4                      | Off         | Off         | Off         | On          |
| Disabled                  | Off         | Off         | Off         | Off         |

| SERIAL PORT CONFIGURATION |             |             |             |             |
|---------------------------|-------------|-------------|-------------|-------------|
| Port 2 (( N2)             | W1/switch 5 | W1/switch 6 | W1/switch 7 | W1/switch 8 |
| í COM1                    | On          | Off         | Off         | Off         |
| COM2                      | Off         | Off         | On          | Off         |
| COM3                      | Off         | On          | Off         | Off         |
| COM4                      | Off         | Off         | Off         | On          |
| Disabled                  | Off         | Off         | Off         | Off         |

## **KOUWELL ELECTRONIC CORPORATION** KW-524H

. . . continued from previous page

| SERIAL PORT INTERRUPT SELECT |             |             |             |             |
|------------------------------|-------------|-------------|-------------|-------------|
| Port 1 ( <sup>(</sup> N1)    | W2/switch 3 | W2/switch 4 | W2/switch 5 | W2/switch 6 |
| í IRQ9                       | On          | Off         | Off         | Off         |
| IRQ3                         | Off         | On          | Off         | Off         |
| IRQ4                         | Off         | Off         | On          | Off         |
| IRQ5                         | Off         | Off         | Off         | On          |

| SERIAL PORT INTERRUPT SELECT |             |             |             |                |  |
|------------------------------|-------------|-------------|-------------|----------------|--|
| Port 2 ( N2)                 | W2/switch 7 | W2/switch 8 | W2/switch 9 | ۲ N2/switch 10 |  |
| IRQ3                         | Off         | On          | Off         | Off            |  |
| IRQ4                         | Off         | Off         | On          | Off            |  |
| IRQ5                         | Off         | Off         | Off         | On             |  |
| IRQ9                         | On          | Off         | Off         | Off            |  |

| PARALLEL PORT CONFIGURATION |               |              |  |  |
|-----------------------------|---------------|--------------|--|--|
| LP1                         | SW2/switiin 1 | SW2/swit h 2 |  |  |
| í 1                         | On            | Off          |  |  |
| 2                           | Off           | On           |  |  |
| Disabled                    | Off           | Off          |  |  |