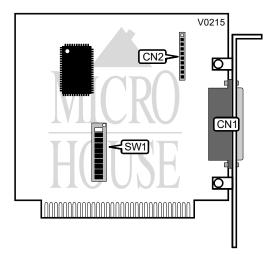

## DTK COMPUTER, INC. PII-108 RS-232 DUAL I/O CARD

Card Type Chipset/Controller I/O Options Maximum DRAM

Dual I/O card Unidentified Serial ports (2) N/A

| CONNECTIONS               |          |       |          |       |               |       |          |  |  |  |
|---------------------------|----------|-------|----------|-------|---------------|-------|----------|--|--|--|
| Purpos 🔅                  |          | Lo    | Location |       | Purpos 🕴      |       | Location |  |  |  |
| Serial port 1             |          | (     | CN1 S    |       | Serial port 2 |       | CN2      |  |  |  |
| SERIAL PORT CONFIGURATION |          |       |          |       |               |       |          |  |  |  |
| Port 1                    | Port 2   | SW1/1 | SW1/2    | SW1/3 | SW1/4         | SW1/9 | SW1/10   |  |  |  |
| í COM1                    | í COM2   | On    | On       | Off   | Off           | Off   | Off      |  |  |  |
| COM1                      | Disabled | On    | On       | Off   | Off           | Off   | Off      |  |  |  |
| COM2                      | COM1     | Off   | Off      | Off   | Off           | On    | On       |  |  |  |
| COM2                      | Disabled | Off   | Off      | Off   | Off           | On    | Off      |  |  |  |
| COM3                      | COM4     | Off   | Off      | On    | On            | Off   | Off      |  |  |  |

| SERIAL PORT INTERRUPT SELECTION |        |       |       |       |       |  |  |  |  |  |
|---------------------------------|--------|-------|-------|-------|-------|--|--|--|--|--|
| Port 1                          | Port 2 | SW1/5 | SW1/6 | SW1/7 | SW1/8 |  |  |  |  |  |
| í 4                             | í 3    | On    | Off   | Off   | On    |  |  |  |  |  |
| 3                               | 4      | Off   | On    | On    | Off   |  |  |  |  |  |