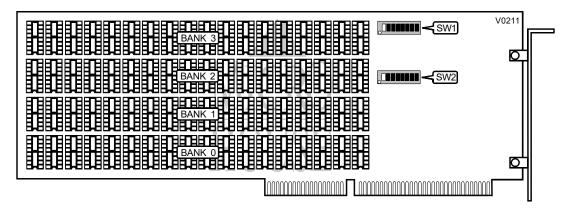

Card TypeMemoryChipset/ControllerN/AI/O OptionsN/AMaximum DRAM2048KB

|       |            | RAM CONFIGURATIO | N          |            |
|-------|------------|------------------|------------|------------|
| Size  | Bank 0     | Bank 1           | Bank 2     | Bank 3     |
| 512KB | (18) 41256 | None             | None       | None       |
| 1MB   | (18) 41256 | (18) 41256       | None       | None       |
| 1.5MB | (18) 41256 | (18) 41256       | (18) 41256 | None       |
| 2MB   | (18) 41256 | (18) 41256       | (18) 41256 | (18) 41256 |

| STARTING MEMORY ADDRESS SELECTION |         |       |       |       |       |       |       |       |       |
|-----------------------------------|---------|-------|-------|-------|-------|-------|-------|-------|-------|
| Memory                            | Address | SW2/1 | SW2/2 | SW2/3 | SW2/4 | SW2/5 | SW2/6 | SW2/7 | SW1/8 |
| 512KB                             | 080000h | Off   | Off   | On    | Off   | Off   | Off   | Off   | Off   |
| 1MB                               | 100000h | Off   | Off   | Off   | On    | Off   | Off   | Off   | On    |
| 1.25MB                            | 120000h | On    | Off   | Off   | On    | Off   | Off   | Off   | On    |
| 1.25MB                            | 140000h | Off   | On    | Off   | On    | Off   | Off   | Off   | On    |
| 1.375MB                           | 160000h | On    | On    | Off   | On    | Off   | Off   | Off   | On    |
| 1.5MB                             | 180000h | Off   | Off   | On    | On    | Off   | Off   | Off   | On    |
| 1.625MB                           | 1A0000h | On    | Off   | On    | On    | Off   | Off   | Off   | On    |
| 1.75MB                            | 1C0000h | Off   | On    | On    | On    | Off   | Off   | Off   | On    |
| 1.875MB                           | 1E0000h | On    | On    | On    | On    | Off   | Off   | Off   | On    |
| 2MB                               | 200000h | Off   | Off   | Off   | Off   | On    | Off   | Off   | On    |
| 2.125MB                           | 220000h | On    | Off   | Off   | Off   | On    | Off   | Off   | On    |
| 2.25MB                            | 240000h | Off   | On    | Off   | Off   | On    | Off   | Off   | On    |
| 2.375MB                           | 260000h | On    | On    | Off   | Off   | On    | Off   | Off   | On    |
| 2.5MB                             | 280000h | Off   | Off   | On    | Off   | On    | Off   | Off   | On    |
| 2.625MB                           | 2A0000h | On    | Off   | On    | Off   | On    | Off   | Off   | On    |
| 2.75MB                            | 2C0000h | Off   | On    | On    | Off   | On    | Off   | Off   | On    |
| 2.875MB                           | 2E0000h | On    | On    | On    | Off   | On    | Off   | Off   | On    |
| 3MB                               | 300000h | Off   | Off   | Off   | On    | On    | Off   | Off   | On    |
| 3.125MB                           | 320000h | On    | Off   | Off   | On    | On    | Off   | Off   | On    |
| 3.25MB                            | 340000h | Off   | On    | Off   | On    | On    | Off   | Off   | On    |
| 3.375MB                           | 360000h | On    | On    | Off   | On    | On    | Off   | Off   | On    |
| 3.5MB                             | 380000h | Off   | Off   | On    | On    | On    | Off   | Off   | On    |
| 3.625MB                           | 3A0000h | On    | Off   | On    | On    | On    | Off   | Off   | On    |
| 3.75MB                            | 3C0000h | Off   | On    | On    | On    | On    | Off   | Off   | On    |
| 3.875MB                           | 3E0000h | On    | On    | On    | On    | On    | Off   | Off   | On    |
| 4MB                               | 400000h | Off   | Off   | Off   | Off   | Off   | On    | Off   | On    |
| 4.125MB                           | 420000h | On    | Off   | Off   | Off   | Off   | On    | Off   | On    |
| 4.25MB                            | 440000h | Off   | On    | On    | On    | On    | On    | Off   | On    |
| 4.375MB                           | 460000h | On    | On    | Off   | Off   | Off   | On    | Off   | On    |
| 4.5MB                             | 480000h | Off   | Off   | On    | Off   | Off   | On    | Off   | On    |
| 4.625MB                           | 4A0000h | On    | Off   | On    | Off   | Off   | On    | Off   | On    |
| 4.75MB                            | 4C0000h | Off   | On    | On    | Off   | Off   | On    | Off   | On    |
| 4.875MB                           | 4E0000h | On    | On    | On    | Off   | Off   | On    | Off   | On    |
| 5.0MB                             | 500000h | Off   | Off   | Off   | On    | Off   | On    | Off   | On    |
| 5.125MB                           | 520000h | On    | Off   | Off   | On    | Off   | On    | Off   | On    |
| 5.25MB                            | 540000h | Off   | On    | Off   | On    | Off   | On    | Off   | On    |
| 5.375MB                           | 560000h | On    | On    | Off   | On    | Off   | On    | Off   | On    |
| 5.5MB                             | 580000h | Off   | Off   | On    | On    | Off   | On    | Off   | On    |
| 5.625MB                           | 5A0000h | On    | Off   | On    | On    | Off   | On    | Off   | On    |
| 5.75MB                            | 5C0000h | Off   | On    | On    | On    | Off   | On    | Off   | On    |
| 5.875MB                           | 5E0000h | On    | On    | On    | On    | Off   | On    | Off   | On    |