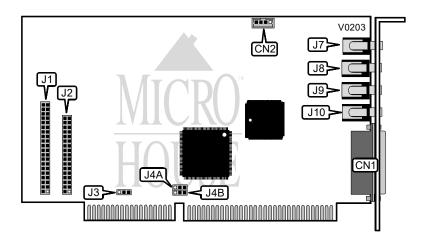

| CONNECTIONS                        |          |                 |          |  |
|------------------------------------|----------|-----------------|----------|--|
| Purpos€                            | Location | Purpos :        | Location |  |
| Game port                          | CN1      | Speaker jack    | J7       |  |
| CD audio cable connector           | CN2      | Line out        | J8       |  |
| Mitsumi CD-ROM interface connector | J1       | Line in         | J9       |  |
| Sony CD-ROM interface connector    | J2       | Microphone jack | J10      |  |

| I/O ADDRESS CONFIGURATION |                   |  |  |
|---------------------------|-------------------|--|--|
| Address                   | J3                |  |  |
| í 220h                    | Pins 2 & 3 closed |  |  |
| 240h                      | Pins 1 & 2 closed |  |  |

| DMA CHANNEL SELECTION  |                   |                   |  |  |
|------------------------|-------------------|-------------------|--|--|
| DM/                    | J4A               | J4B               |  |  |
| í I/O transfer enabled | Open              | Open              |  |  |
| DMA 1                  | Pins 1 & 2 closed | Pins 1 & 2 closed |  |  |
| DMA 3                  | Pins 2 & 3 closed | Pins 2 & 3 closed |  |  |