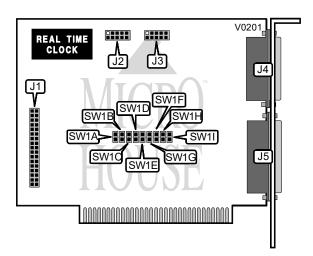

## PEAKTRON COMPUTER, INC. PLENTY PERI III

Card Type Chipset/Controller I/O Options Maximum DRAM

Multi I/O card

N/A

Floppy drive interface, game port, parallel port, serial ports (2) N/A

| CONNECTIONS            |          |               |          |  |
|------------------------|----------|---------------|----------|--|
| Purpos ;               | Location | Purpos :      | Location |  |
| Floppy drive interface | J1       | Game port     | J4       |  |
| Serial port 2          | J2       | Parallel port | J5       |  |
| Serial port 1          | J3       |               |          |  |

| REAL TIME CLOCK CONFIGURATION |        |  |
|-------------------------------|--------|--|
| Setting                       | SW1A   |  |
| í Enabled                     | Open   |  |
| Disabled                      | Closed |  |

| SERIAL PORT CONFIGURATION                                                                              |             |        |        |        |
|--------------------------------------------------------------------------------------------------------|-------------|--------|--------|--------|
| Port 1 (J3)                                                                                            | Port 2 (J2) | SW1B   | SW1C   | SW1D   |
| í COM1                                                                                                 | í COM2      | Open   | Open   | Open   |
| COM1                                                                                                   | Disabled    | Closed | Closed | Open   |
| COM2                                                                                                   | Disabled    | Closed | Open   | Closed |
| 2B0h                                                                                                   | 2B8h        | Open   | Closed | Closed |
| 2E0h                                                                                                   | 2E8h        | Open   | Closed | Open   |
| 3E0h                                                                                                   | 3E8h        | Open   | Open   | Closed |
| Disabled                                                                                               | Disabled    | Closed | Closed | Closed |
| Note: Address hex 2B0h, 2B8h, 2E0h, 2E8h, 3E0h and 3E8h can be used as COM3 - COM8 with some software. |             |        |        |        |

## PEAKTRON COMPUTER, INC. PLENTY PERI III

. . . continued from previous page

| PARALLEL PORT CONFIGURATION |        |        |
|-----------------------------|--------|--------|
| LP1                         | SW1E   | SW1F   |
| í 1                         | Open   | Open   |
| 2                           | Open   | Closed |
| 3                           | Closed | Open   |
| Disabled                    | Closed | Closed |

| FLOPPY DRIVE CONFIGURATION |      |        |
|----------------------------|------|--------|
| Driv                       | SW16 | SW1F   |
| í Enabled                  | Open | Open   |
| Disabled                   | Open | Closed |

| GAME PORT SELECTION |        |  |
|---------------------|--------|--|
| Port                | SW1I   |  |
| í Enabled           | Open   |  |
| Disabled            | Closed |  |