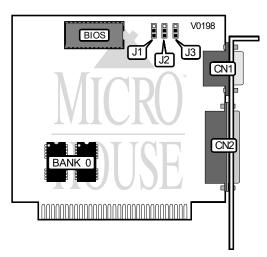

Graphics/printer card Monochrome N/A 640 x 200 8-bit ISA DRAM

| CONNECTIONS              |          |               |          |  |
|--------------------------|----------|---------------|----------|--|
| Purpos 3                 | Location | Purpos 🕴      | Location |  |
| 15-pin analog video port | CN1      | Parallel port | CN2      |  |

| DISPLAY CONFIGURATION |                   |  |  |
|-----------------------|-------------------|--|--|
| Туре                  | J3                |  |  |
| í Monochrome          | Pins 2 & 3 closed |  |  |
| Color                 | Pins 1 & 2 closed |  |  |

| PARALLEL PORT SELECTION |                   |                   |  |
|-------------------------|-------------------|-------------------|--|
| Settir 3                | J1                | J2                |  |
| í Primary               | Pins 1 & 2 closed | Pins 1 & 2 closed |  |
| Secondary               | Pins 2 & 3 closed | Pins 2 & 3 closed |  |