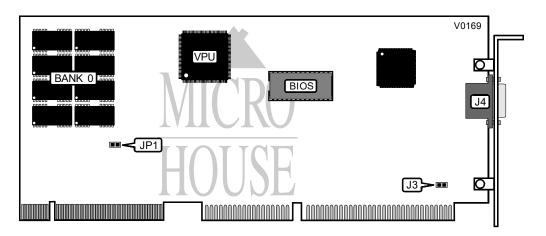

## ELITEGROUP COMPUTER SYSTEMS, INC. VI-811

Category Video Types Supported Video XVGA Video Processor ET4000 **Highest Resolution** 1280 x 1024

Supported

32-bit VESA Local Bus

Data Bus Type Memory Type DRAM Maximum Onboard Memory 1024KB

| CONNECTIONS              |          |
|--------------------------|----------|
| Purpose                  | Location |
| 15-pin video analog port | J4       |

| CPU SPEED SELECTION |        |
|---------------------|--------|
| Speed               | JP1    |
| í 16Mhz - 33MHz     | Open   |
| 50MHz               | Closed |

| VIDEO INTERRUPT SELECTION |        |  |
|---------------------------|--------|--|
| IRQ 2/9                   | J3     |  |
| í Disabled                | Open   |  |
| Enabled                   | Closed |  |