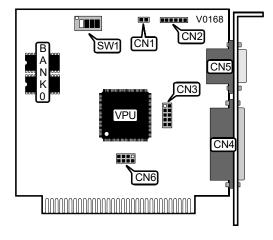

8-bit ISA DRAM

| CONNECTIONS               |          |                          |          |  |
|---------------------------|----------|--------------------------|----------|--|
| Purpos 🔅                  | Location | Purpo: >                 | Location |  |
| Composite video connector | CN1      | Parallel port            | CN4      |  |
| Light pen connector       | CN2      | 15-pin analog video port | CN5      |  |
| Bus mouse                 | CN3      |                          |          |  |

| BUS MOUSE INTERRUPT SELECTION |                   |  |  |
|-------------------------------|-------------------|--|--|
| IRQ                           | CN6               |  |  |
| í 5                           | Pins 7 & 8 closed |  |  |
| 2/9                           | Pins 1 & 2 closed |  |  |
| 3                             | Pins 3 & 4 closed |  |  |
| 4                             | Pins 5 & 6 closed |  |  |

| PARALLEL PORT CONFIGURATION |       |  |  |
|-----------------------------|-------|--|--|
| LPT                         | SW1/4 |  |  |
| í 1                         | Off   |  |  |
| 2                           | On    |  |  |