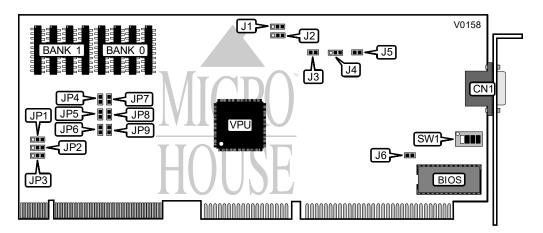

## ELITEGROUP COMPUTER SYSTEMS, INC. VI-911

Category Video Types Supported Video XVGA Video Processor S3 86C911 **Highest Resolution** 1024 X 768

Supported

32-bit VESA Local Bus

Data Bus Type Memory Type VRAM Maximum Onboard Memory 1024KB

| CONNECTIONS                   |          |  |
|-------------------------------|----------|--|
| Purpose                       | Location |  |
| 15-pin analog video connector | CN1      |  |

| PAGE MODE SELECTION |                   |  |
|---------------------|-------------------|--|
| Mode J1             |                   |  |
| í Standard          | Pins 2 & 3 closed |  |
| Fast                | Pins 1 & 2 closed |  |

| ADS INPUT SELECTION |                   |  |
|---------------------|-------------------|--|
| Setting             | ting JP2          |  |
| í Normal            | Pins 1 & 2 closed |  |
| Delay               | Pins 2 & 3 closed |  |

| VIDEO INTERRUPT SELECT CONFIGURATION |        |  |
|--------------------------------------|--------|--|
| Interrupt                            | J6     |  |
| í Enabled                            | Closed |  |
| Disabled                             | Open   |  |

## ELITEGROUP COMPUTER SYSTEMS, INC. VI-911

. . . continued from previous page

| MONITOR TYPE SELECTION |            |       |       |       |
|------------------------|------------|-------|-------|-------|
| Туре                   | esolution  | SW1/1 | SW1/2 | SW1/3 |
| VGA                    | 640 x 480  | On    | On    | On    |
| Multisync 3D           | 640 x 480  | On    | On    | Off   |
| Multisync 3D           | 800 x 600  | On    | Off   | On    |
| Multisync 4D           | 800 x 600  | On    | Off   | Off   |
| Multisync 2A           | 800 x 600  | Off   | On    | On    |
| Multisync 2A           | 1024 x 768 | Off   | On    | Off   |
| Multisync 4D           | 1024 x 768 | Off   | Off   | On    |
| Multisync 5D           | 1024 x 768 | Off   | Off   | Off   |

| FACTORY CONFIGURED - DO NOT ALTER |                   |  |  |
|-----------------------------------|-------------------|--|--|
| Jumper/Switch                     | Position          |  |  |
| J3                                | Closed            |  |  |
| J4                                | Pins 2 & 3 closed |  |  |
| J5                                | Open              |  |  |
| JP1                               | Pins 1 & 2 closed |  |  |
| JP3                               | Pins 1 & 2 closed |  |  |
| JP4                               | Closed            |  |  |
| JP5                               | Closed            |  |  |
| JP6                               | Closed            |  |  |
| JP7                               | Closed            |  |  |
| JP8                               | Open              |  |  |
| JP9                               | Pins 1 & 2 closed |  |  |
| SW1/switch 4                      | Off               |  |  |

| VRAM CONFIGURATION |              |              |                   |  |
|--------------------|--------------|--------------|-------------------|--|
| ize                | B nk 0       | B nk 1       | J2                |  |
| 512KB              | 256K x 4 ZIP | NONE         | Pins 1 & 2 closed |  |
| 1024KB             | 256K x 4 ZIP | 256K x 4 ZIP | Pins 2 & 3 closed |  |