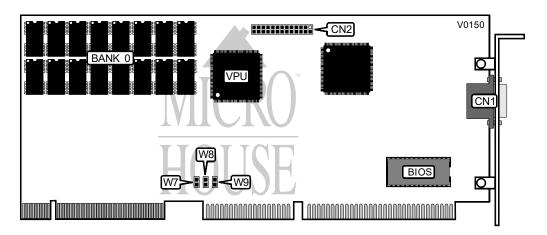

| CONNECTIONS              |          |                       |          |  |
|--------------------------|----------|-----------------------|----------|--|
| Purpos ;                 | Location | Purpos :              | Location |  |
| 15-pin analog video port | CN1      | VGA feature connector | CN2      |  |

| VIDEO INTERRUPT SELECTION |        |        |        |  |  |
|---------------------------|--------|--------|--------|--|--|
| IRQ                       | V7     | V8     | V9     |  |  |
| í 3                       | Open   | Closed | Open   |  |  |
| 2/9                       | Open   | Open   | Closed |  |  |
| 5                         | Closed | Open   | Open   |  |  |