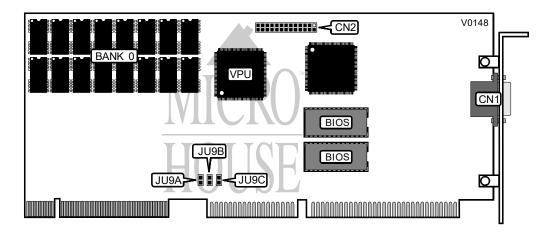

DRAM

Video XVGA

| CONNECTIONS              |          |                       |          |  |
|--------------------------|----------|-----------------------|----------|--|
| Purpos 🤅                 | Location | Purpos 3              | Location |  |
| 15-pin analog video port | CN1      | VGA feature connector | CN2      |  |

| VIDEO INTERRUPT SELECTION |        |        |        |  |  |
|---------------------------|--------|--------|--------|--|--|
| IRQ                       | J9A    | J J9B  | 、 J9C  |  |  |
| í 2                       | Closed | Open   | Open   |  |  |
| 3                         | Open   | Closed | Open   |  |  |
| 5                         | Open   | Open   | Closed |  |  |