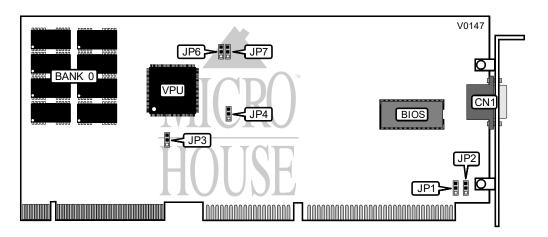

| CONNECTIONS              |          |
|--------------------------|----------|
| Purpose                  | Location |
| 15-pin analog video port | CN1      |

| VIDEO INTERRUPT CONFIGURATION |                   |  |
|-------------------------------|-------------------|--|
| IRQ 2/9                       | JP2               |  |
| í Disabled                    | Pins 1 & 2 closed |  |
| Enabled                       | Pins 2 & 3 closed |  |

| FACTORY CONFIGURED - DO NOT ALTER |                   |
|-----------------------------------|-------------------|
| Jumper                            | Position          |
| JP1                               | Pins 2 & 3 closed |
| JP3                               | Pins 1 & 2 closed |
| JP4                               | Pins 1 & 2 closed |
| JP6                               | Pins 2 & 3 closed |
| JP7                               | Pins 1 & 2 closed |