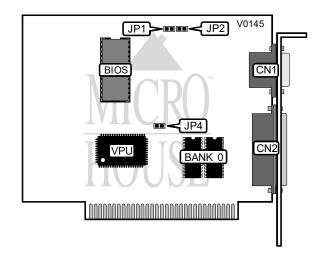

## DTK COMPUTER, INC. PII-143CV2

Category Video
Video Types Supported Monochrome
Video Processor DT3088
Highest Resolution 720 x 348

Supported
Data Bus Type
Memory Type
Maximum Onboard Memory
DRAM
04KB

| CONNECTIONS           |          |               |          |  |
|-----------------------|----------|---------------|----------|--|
| Purpos ;              | Location | Purpos :      | Location |  |
| Monochrome video port | CN1      | Parallel port | CN2      |  |

| PARALLEL PORT CONFIGURATION |        |        |  |  |
|-----------------------------|--------|--------|--|--|
| LP1                         | JP1    | JP2    |  |  |
| í 1                         | Open   | Open   |  |  |
| 2                           | Closed | Open   |  |  |
| Disabled                    | Closed | Closed |  |  |

| PARALLEL PORT INTERRUPT SELECTION |        |  |  |
|-----------------------------------|--------|--|--|
| IRQ7                              | JP4    |  |  |
| í Enabled                         | Closed |  |  |
| Disabled                          | Open   |  |  |