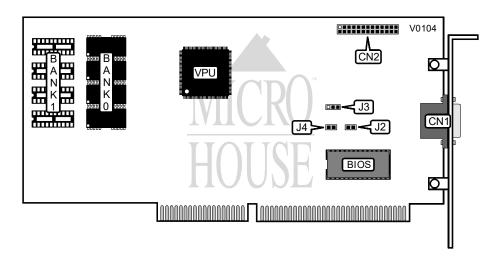

## **JATON CORPORATION** JAX-8212

Category Video Types Supported Video Processor Video XVGA 8900C **Highest Resolution** 1024 x 768

Supported
Data Bus Type
Memory Type 16-bit ISA DRAM Maximum Onboard Memory 512KB

| CONNECTIONS              |          |                           |          |  |
|--------------------------|----------|---------------------------|----------|--|
| Purpos :                 | Location | Purpos ;                  | Location |  |
| 15-pin analog video port | CN1      | VGA feature connector CN2 |          |  |

| SCAN RATE SELECTION |        |  |  |  |
|---------------------|--------|--|--|--|
| Rate                | J2     |  |  |  |
| í Default scan rate | Closed |  |  |  |
| 48.7Khz             | Open   |  |  |  |

| BUS SIZE DETECT CONFIGURATION |        |  |  |  |
|-------------------------------|--------|--|--|--|
| Setting                       | J4     |  |  |  |
| í Autodetect                  | Open   |  |  |  |
| Standard interface            | Closed |  |  |  |

## JATON CORPORATION JAX-8212

. . . continued from previous page

| FACTORY CONFIGURED - DO NOT ALTER |                   |  |
|-----------------------------------|-------------------|--|
| Jumper                            | Position          |  |
| J3                                | Pins 1 & 2 closed |  |

| DRAM CONFIGURATION |           |                   |  |  |
|--------------------|-----------|-------------------|--|--|
| Size               | Bank (    | Bank <sup>-</sup> |  |  |
| 256KB              | (2) 41256 | None              |  |  |
| 512KB              | (2) 41256 | (2) 41256         |  |  |