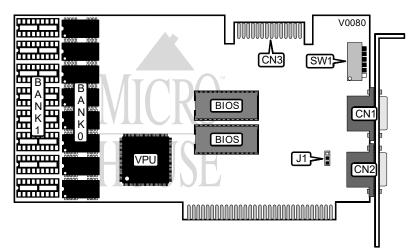

| CONNECTIONS              |          |                       |          |  |  |
|--------------------------|----------|-----------------------|----------|--|--|
| Purpos :                 | Location | Purpos :              | Location |  |  |
| 15-pin analog video port | CN1      | VGA feature connector | CN3      |  |  |
| 9-pin TTL video port     | CN2      |                       |          |  |  |

| MONITOR TYPE SELECTION |                   |       |       |       |       |
|------------------------|-------------------|-------|-------|-------|-------|
| Type                   | J1                | SW1/1 | SW1/2 | SW1/3 | SW1/4 |
| í Analog monitor       | Pins 2 & 3 closed | On    | On    | On    | On    |
| TTL monitor            | Pins 1 & 2 closed | Off   | Off   | Off   | Off   |

| ADDRESS DECODE SELECTION |       |  |  |  |
|--------------------------|-------|--|--|--|
| Setting                  | SW1/5 |  |  |  |
| íFast                    | On    |  |  |  |
| Slow                     | Off   |  |  |  |

| BUS DATA PATH SELECTION |       |  |  |  |
|-------------------------|-------|--|--|--|
| Bus                     | SW1/6 |  |  |  |
| í 16-bit                | Off   |  |  |  |
| 8-bit                   | On    |  |  |  |