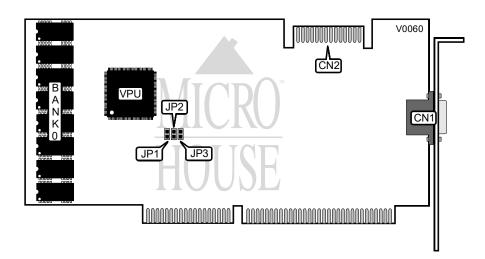

| CONNECTIONS              |          |                       |          |  |
|--------------------------|----------|-----------------------|----------|--|
| Purpos :                 | Location | Purpos ;              | Location |  |
| 15-pin analog video port | CN1      | VGA feature connector | CN2      |  |

| INTERRUPT SELECTION |        |  |
|---------------------|--------|--|
| IRQ 2/9             | JP1    |  |
| í Disabled          | Open   |  |
| Enabled             | Closed |  |

| 16-BIT BIOS SELECTION |        |  |
|-----------------------|--------|--|
| Setting               | JP2    |  |
| í 16-bit BIOS enabled | Closed |  |
| 16-bit disabled       | Open   |  |

| ZERO WAIT STATE SELECTION |        |  |  |
|---------------------------|--------|--|--|
| Setting                   | JP3    |  |  |
| í Enabled                 | Closed |  |  |
| Disabled                  | Open   |  |  |