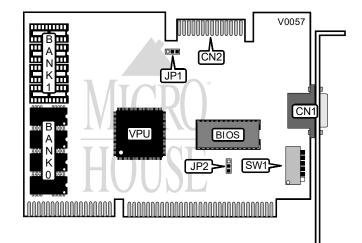

## FRONTIER INDUSTRIAL, INC. TURBO VGA

| Category               | Video      |
|------------------------|------------|
| Video Types Supported  | XVGA       |
| Video Processor        | WD90C30    |
| Highest Resolution     | 1024 x 768 |
| Supported              |            |
| Data Bus Type          | 16-bit ISA |
| Memory Type            | DRAM       |
| Maximum Onboard Memory | 1024KB     |

| CONNECTIONS              |          |                   |          |
|--------------------------|----------|-------------------|----------|
| Purpos 3                 | Location | Purpos 🕴          | Location |
| 15-pin analog video port | CN1      | Feature connector | CN2      |

| TURBO MODE CONFIGURATION |                   |  |
|--------------------------|-------------------|--|
| Mode JP2                 |                   |  |
| í Enabled                | Pins 2 & 3 closed |  |
| Disabled                 | Pins 1 & 2 closed |  |

## FRONTIER INDUSTRIAL, INC. TURBO VGA

. . . continued from previous page

| 1024 X 768 REFRESH RATE CONFIGURATION |                |        |        |
|---------------------------------------|----------------|--------|--------|
| l ate                                 | N ode          | S V1/3 | S V1/4 |
| 87Hz                                  | Interlaced     | Off    | Off    |
| 70Hz                                  | Non-Interlaced | On     | Off    |
| 60Hz                                  | Non-Interlaced | Off    | On     |
| Not supported                         | N/A            | On     | On     |

| SCAN RATE CONFIGURATION                      |            |     |  |
|----------------------------------------------|------------|-----|--|
| Horizontal sc n rate Vertical sca rate SW1/! |            |     |  |
| 31.5khz                                      | 60Hz, 70Hz | Off |  |
| 40khz                                        | 75Hz, 88Hz | On  |  |

| MONITOR TYPE SELECTION                                             |       |  |  |
|--------------------------------------------------------------------|-------|--|--|
| Туре                                                               | SW1/6 |  |  |
| í Color VGA                                                        | Off   |  |  |
| Monochrome VGA On                                                  |       |  |  |
| Note: SW1/switch 6 may not be found on all versions of this board. |       |  |  |

| DRAM CONFIGURATION |           |           |                   |
|--------------------|-----------|-----------|-------------------|
| ize                | Bnk0      | Bnk1      | P1                |
| 512KB              | (4) 44256 | NONE      | Pins 2 & 3 closed |
| 1024KB             | (4) 44256 | (4) 44256 | Pins 1 & 2 closed |