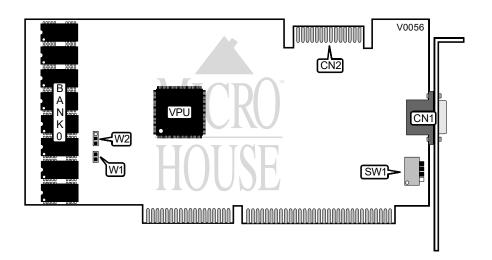

## EPSON, INC. VGA ADAPTER

Category Video
Video Types Supported VGA
Video Processor C & T
Highest Resolution 600 X 480

Supported
Data Bus Type
Memory Type
Maximum Onboard Memory
DRAM
DRAM
256KB

| CONNECTIONS              |          |                       |          |
|--------------------------|----------|-----------------------|----------|
| Purpos :                 | Location | Purpos ;              | Location |
| 15-pin analog video port | CN1      | VGA feature connector | CN2      |

| MANUAL 16-BIT BIOS CONFIGURATION                                                                                            |        |  |
|-----------------------------------------------------------------------------------------------------------------------------|--------|--|
| Setting                                                                                                                     | W1     |  |
| í Initial setup and normal operation                                                                                        | Closed |  |
| Note: W1 should remain in the closed position unless the 16TEST program has been run and it recommends removing the jumper. |        |  |

| FEATURE CONNECTOR CONFIGURATION |                   |
|---------------------------------|-------------------|
| Setting                         | W2                |
| í Disabled                      | Pins 1 & 2 closed |
| Enabled                         | Pins 2 & 3 closed |

## EPSON, INC. VGA ADAPTER

. . . continued from previous page

| TIMING SELECTION                            |       |
|---------------------------------------------|-------|
| Timing                                      | SW1/1 |
| í Standard VGA timing                       | Off   |
| Special timing for multi-frequency monitors | On    |

| VGA MODE SWITCHING SELECTION |       |  |
|------------------------------|-------|--|
| Mode                         | SW1/2 |  |
| í PS/2 style                 | On    |  |
| PC/AT style                  | Off   |  |

| AUTOSENSE CONFIGURATION |       |  |
|-------------------------|-------|--|
| Setting                 | SW1/4 |  |
| í Enabled               | On    |  |
| Disabled                | Off   |  |

| FACTORY CONFIGURED - DO NOT ALTER |          |
|-----------------------------------|----------|
| Switch                            | Position |
| Switch1/3                         | Off      |