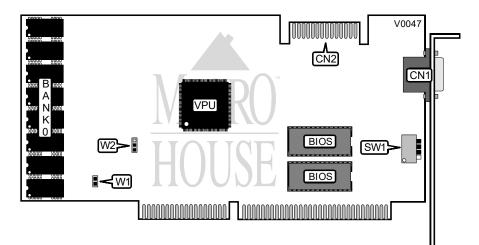

## BEHAVIOR TECH COMPUTER CORPORATION VIDEOFLEX

| Category               | Video      |
|------------------------|------------|
| Video Types Supported  | VGA        |
| Video Processor        | SAA9051    |
| Highest Resolution     | 800 x 600  |
| Supported              |            |
| Data Bus Type          | 16-bit ISA |
| Memory Type            | DRAM       |
| Maximum Onboard Memory | 256KB      |

| CONNECTIONS              |          |                       |          |
|--------------------------|----------|-----------------------|----------|
| Purpo: 3                 | Location | Purpos 🔅              | Location |
| 15-pin analog video port | CN1      | VGA feature connector | CN2      |

| MANUAL 16-BIT BIOS CONFIGURATION                                                                                                                 |         |
|--------------------------------------------------------------------------------------------------------------------------------------------------|---------|
| W1                                                                                                                                               | Setting |
| í Initial setup and normal operation                                                                                                             | Closed  |
| Note: W1 should remain in the closed position unless the 16TEST program has been sucessfully run and removing the jumper from W1 is recommended. |         |

| FACTORY CONFIGURED - DO NOT ALTER |                   |
|-----------------------------------|-------------------|
| Jumper/Switch                     | Position          |
| W2                                | Pins 1 & 2 closed |
| SW1/3                             | Off               |

## BEHAVIOR TECH COMPUTER CORPORATION VIDEOFLEX

. . . continued from previous page

| DISPLAY TIMING SELECTION |  |
|--------------------------|--|
| SW1/1                    |  |
| Off                      |  |
| On                       |  |
|                          |  |

| VGA MODE SWITCHING CONFIGURATION |       |
|----------------------------------|-------|
| Mode                             | SW1/2 |
| í PS/2 style                     | On    |
| PC/AT style                      | Off   |

| AUTOSENSE SELECTION                  |       |
|--------------------------------------|-------|
| Mode                                 | SW1/4 |
| í Autosense for 16-bit BIOS enabled  | On    |
| Autosense disabled, force 8-bit BIOS | Off   |