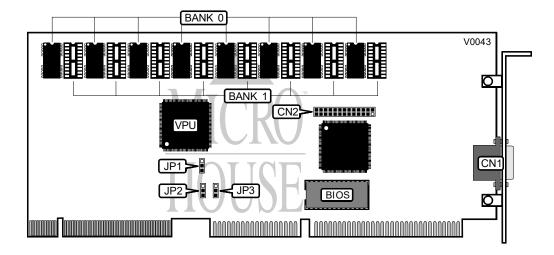

32-bit VESA Local Bus DRAM

| CONNECTIONS              |          |                        |          |  |
|--------------------------|----------|------------------------|----------|--|
| Purpos 3                 | Location | Purpos 3               | Location |  |
| 15-pin analog video port | CN1      | VESA Feature connector | CN2      |  |

| INTERRUPT SELECTION |                   |  |  |  |
|---------------------|-------------------|--|--|--|
| IRQ 2/9             | JP1               |  |  |  |
| í Disabled          | Pins 1 & 2 closed |  |  |  |
| Enabled             | Pins 2 & 3 closed |  |  |  |

| WAIT STATE SELECTION |                 |                   |                   |  |
|----------------------|-----------------|-------------------|-------------------|--|
| Memc y wait state    | I/O v ait state | P2                | P3                |  |
| 1                    | 3               | Pins 1 & 2 closed | Pins 1 & 2 closed |  |
| í 2                  | í 4             | Pins 2 & 3 closed | Pins 1 & 2 closed |  |
| 3                    | 3               | Pins 1 & 2 closed | Pins 2 & 3 closed |  |
| 4                    | 4               | Pins 2 & 3 closed | Pins 2 & 3 closed |  |

| DRAM CONFIGURATION |           |                   |  |  |
|--------------------|-----------|-------------------|--|--|
| Size               | Bank (    | Bank <sup>r</sup> |  |  |
| 1024KB             | (8) 44256 | NONE              |  |  |
| 2048KB             | (8) 44256 | (8) 44256         |  |  |