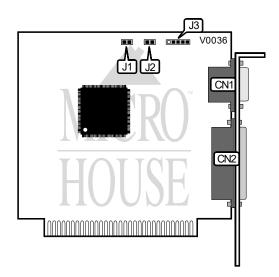

## BEHAVIOR TECH COMPUTER CORPORATION BTC-1505

Card Type Chipset/Controller I/O Options Maximum DRAM

Monochrome graphic printer card Unknown Video port, parallel port N/A

| CONNECTIONS              |          |                     |          |  |
|--------------------------|----------|---------------------|----------|--|
| Purpos ;                 | Location | Purpo: ;            | Location |  |
| 9-pin digital video port | CN1      | Light pen connector | CN3      |  |
| Parallel port            | CN2      |                     |          |  |

| PARALLEL PORT CONFIGURATION |        |  |
|-----------------------------|--------|--|
| Setting                     | J1     |  |
| í Enabled                   | Open   |  |
| Disabled                    | Closed |  |

| CHARACTER FONT CONFIGURATION     |        |  |
|----------------------------------|--------|--|
| Setting                          | J2     |  |
| í Enable built-in character font | Open   |  |
| Enable external character font   | Closed |  |