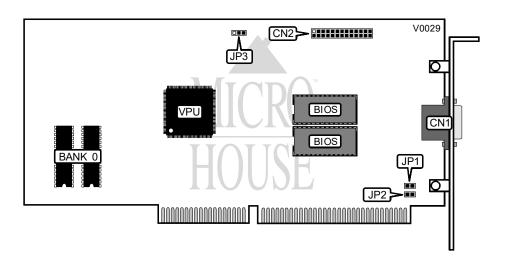

## WESTERN DIGITAL CORPORATION PARADISE ACCELERATOR VALUE CARD

CategoryVideoVideo Types SupportedXVGAVideo ProcessorWD90C31Highest Resolution1280 x 1024Supported

Data Bus Type 16-bit ISA Memory Type DRAM Maximum Onboard Memory 1024KB

| CONNECTIONS              |          |                        |          |  |
|--------------------------|----------|------------------------|----------|--|
| Purpos ;                 | Location | Purpos :               | Location |  |
| 15-pin analog video port | CN1      | VESA Feature connector | CN2      |  |

| VIDEO REFRESH RATE SELECTION |        |  |
|------------------------------|--------|--|
| Rate                         | JP1    |  |
| í 60Hz                       | Open   |  |
| 72Hz                         | Closed |  |

| INTERLACED REFRESH CONFIGURATION |        |  |
|----------------------------------|--------|--|
| Setting                          | JP2    |  |
| í Enabled                        | Closed |  |
| Disabled                         | Open   |  |

| DISPLAY SPEED SELECTION |                   |  |
|-------------------------|-------------------|--|
| Speed                   | JP3               |  |
| Normal 50MHz            | Pins 1 & 2 closed |  |
| Turbo 66MHz             | Pins 2 & 3 closed |  |