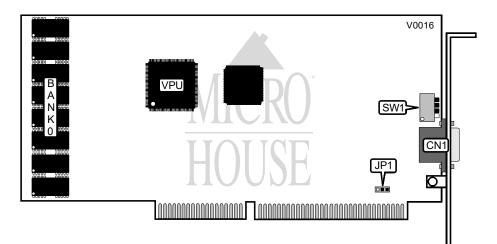

| CONNECTIONS              |          |  |
|--------------------------|----------|--|
| Purpose                  | Location |  |
| 15-pin analog video port | CN1      |  |

| VIDEO INTERRUPT SELECTION |                   |  |
|---------------------------|-------------------|--|
| IRQ 2/9                   | JP1               |  |
| í Disabled                | Pins 2 & 3 closed |  |
| Enabled                   | Pins 1 & 2 closed |  |