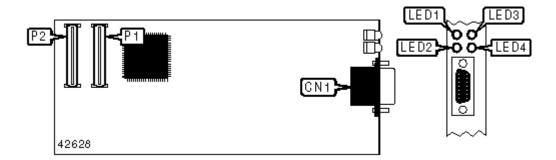

## CONNECTIONS

| Function                     | Label | Function                     | Label |
|------------------------------|-------|------------------------------|-------|
| DB-14 pin connector          | CN1   | PCI mezzanine card connector | P2    |
| PCI mezzanine card connector | P1    |                              |       |

| DIAGNOSTIC LED(S) |        |          |                                                    |  |
|-------------------|--------|----------|----------------------------------------------------|--|
| LED               | Color  | Status   | Condition                                          |  |
| LED1              | Green  | Blinking | Data is being transmitted/received at 100Mbps      |  |
| LED1              | Green  | Off      | Data is not being transmitted/received at 100 Mbps |  |
| LED2              | Green  | On       | Network connection at 100Mbps is good              |  |
| LED2              | Green  | Off      | 100Mbps network connection is broken               |  |
| LED3              | Yellow | Blinking | Data is being transmitted/received at 10Mbps       |  |
| LED3              | Yellow | Off      | Data is not being transmitted/received at 10Mbps   |  |
| LED4              | Yellow | On       | Network connection at 10Mbps is good               |  |
| LED4              | Yellow | Off      | 10Mbps network connection is broken                |  |