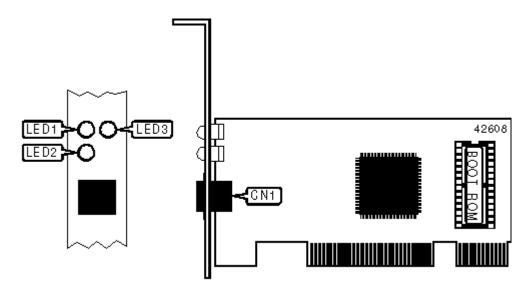

## CONNECTIONS

Function Label

RJ-45 UTP connector CN1

| DIAGNOSTIC LED(S) |              |        |                                       |
|-------------------|--------------|--------|---------------------------------------|
| LED               | Color        | Status | Condition                             |
| LED1              | Unidentified | On     | Network connection at 10Mbps is good  |
| LED1              | Unidentified | Off    | Not connected at 10Mbps               |
| LED2              | Unidentified | On     | Data is being received                |
| LED2              | Unidentified | Off    | Data is not being received            |
| LED3              | Unidentified | On     | Network connection at 100Mbps is good |
| LED3              | Unidentified | Off    | Not connected at 100Mbps              |