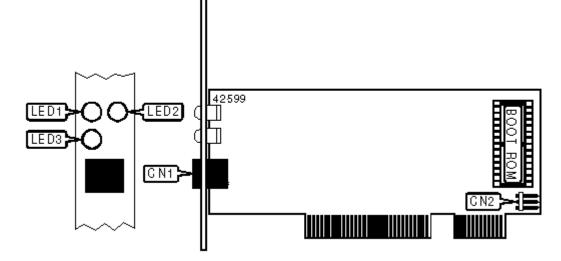

| CONNECTIONS           |       |  |
|-----------------------|-------|--|
| Function              | Label |  |
| RJ-45 UTP connector   | CN1   |  |
| Wake-on-LAN connector | CN2   |  |

| DIAGNOSTIC LED(S) |       |        |                                |
|-------------------|-------|--------|--------------------------------|
| LED               | Color | Status | Condition                      |
| LED1              | Green | On     | Operating at 100Mbps           |
| LED1              | Green | Off    | Operating at 10Mbps            |
| LED2              | Green | On     | Network connection is good     |
| LED2              | Green | Off    | Network connection is not good |
| LED3              | Green | On     | Data is being received         |
| LED3              | Green | Off    | Data is not being received     |