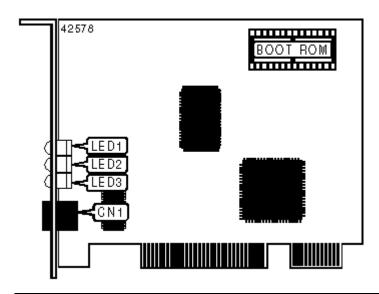

## CONNECTIONS

Function Label

RJ-45 UTP connector CN1

## DIAGNOSTIC LED(S)

| LED  | Color        | Status   | Condition                      |
|------|--------------|----------|--------------------------------|
| LED1 | Green        | On       | Network connection is good     |
| LED1 | Green        | Off      | Network connection is not good |
| LED2 | Yellow       | Blinking | Data is being received         |
| LED2 | Yellow       | Off      | Data is not being received     |
| LED3 | Unidentified | On       | Operating at 100 Mbps          |
| LED3 | Unidentified | Off      | Operating at 10 Mbps           |