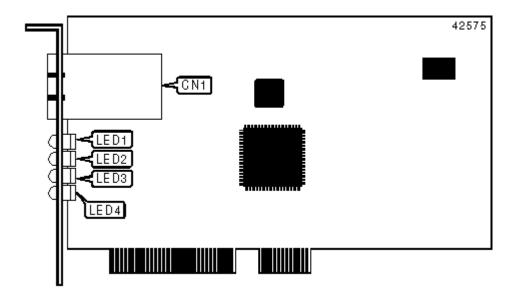

## CONNECTIONS

Function Label

Fiber optic connector (SC)

|      |              |        | DIAGNOSTIC LED(S)                           |
|------|--------------|--------|---------------------------------------------|
| LED  | Color        | Status | Condition                                   |
| LED1 | Unidentified | On     | Data is being transmitted                   |
| LED1 | Unidentified | Off    | Data is not being transmitted               |
| LED2 | Unidentified | On     | Data is being received                      |
| LED2 | Unidentified | Off    | Data is not being received                  |
| LED3 | Unidentified | On     | Network connection is good                  |
| LED3 | Unidentified | Off    | Network connection is not good              |
| LED4 | Unidentified | On     | Programmable LED, reserved for software use |
| LED4 | Unidentified | Off    | Programmable LED, reserved for software use |