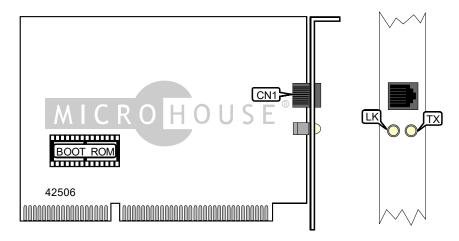

## LANTECH COMPUTER COMPANY EN2000 PNP/T

Card Type Network Interface Card

NIC Type Ethernet Boot ROM Available

Network Transfer Rate 10Mbps (half-duplex), 20Mbps (full-duplex)

Topology Sta

Wiring Type Unshielded twisted pair

Data Bus 16-bit ISA

| CONNECTIONS         |       |  |
|---------------------|-------|--|
| Function            | Label |  |
| RJ-45 UTP connector | CN1   |  |

| DIAGNOSTIC LED(S) |              |          |                               |
|-------------------|--------------|----------|-------------------------------|
| LED               | Color        | Status   | Condition                     |
| LK                | Unidentified | On       | UTP link is good              |
| LK                | Unidentified | Off      | UTP link is broken            |
| TX                | Unidentified | Blinking | Data is being transmitted     |
| TX                | Unidentified | Off      | Data is not being transmitted |