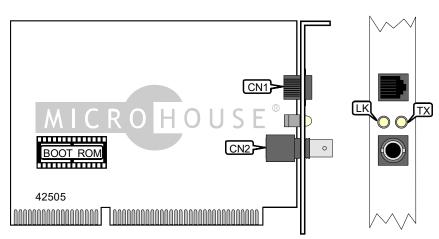

Data Bus

| CONNECTIONS         |       |                        |       |  |
|---------------------|-------|------------------------|-------|--|
| Function            | Label | Function               | Label |  |
| RJ-45 UTP connector | CN1   | RG-58A/U BNC connector | CN2   |  |

| DIAGNOSTIC LED(S) |              |          |                               |  |
|-------------------|--------------|----------|-------------------------------|--|
| LED               | Color        | Status   | Condition                     |  |
| LK                | Unidentified | On       | UTP link is good              |  |
| LK                | Unidentified | Off      | UTP link is broken            |  |
| TX                | Unidentified | Blinking | Data is being transmitted     |  |
| TX                | Unidentified | Off      | Data is not being transmitted |  |