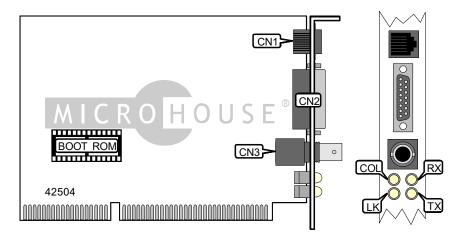

Wiring Type Unshielded twisted pair

AUI transceiver via DB-15 port RG-58A/U 50ohm coaxial

Data Bus 16-bit ISA

| CONNECTIONS               |       |                        |       |  |
|---------------------------|-------|------------------------|-------|--|
| Function                  | Label | Function               | Label |  |
| RJ-45 UTP connector       | CN1   | RG-58A/U BNC connector | CN3   |  |
| AUI transceiver via DB-15 | CN2   |                        |       |  |

| DIAGNOSTIC LED(S) |              |          |                                  |
|-------------------|--------------|----------|----------------------------------|
| LED               | Color        | Status   | Condition                        |
| LK                | Unidentified | On       | UTP link is good                 |
| LK                | Unidentified | Off      | UTP link is broken               |
| TX                | Unidentified | Blinking | Data is being transmitted        |
| TX                | Unidentified | Off      | Data is not being transmitted    |
| RX                | Unidentified | Blinking | Data is being received           |
| RX                | Unidentified | Off      | Data is not being received       |
| COL               | Unidentified | Blinking | Collision detected on network    |
| COL               | Unidentified | Off      | No collision detected on network |