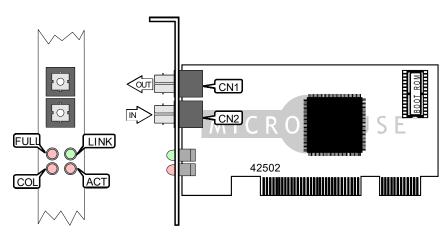

| CONNECTIONS                           |       |                                      |       |
|---------------------------------------|-------|--------------------------------------|-------|
| Function                              | Label | Function                             | Label |
| Fiber optic connector (ST) - transmit | CN1   | Fiber optic connector (ST) - receive | CN2   |

| DIAGNOSTIC LED(S) |       |          |                                        |  |
|-------------------|-------|----------|----------------------------------------|--|
| LED               | Color | Status   | Condition                              |  |
| LINK              | Green | On       | Network connection is good             |  |
| LINK              | Green | Off      | Network connection is broken           |  |
| FULL              | Red   | On       | NIC operating in full-duplex mode      |  |
| FULL              | Red   | Off      | NIC not operating in full-duplex mode  |  |
| ACT               | Red   | Blinking | Data is being transmitted/received     |  |
| ACT               | Red   | Off      | Data is not being transmitted/received |  |
| COL               | Red   | Blinking | A collision condition has occurred     |  |
| COL               | Red   | Off      | No collision has been detected         |  |