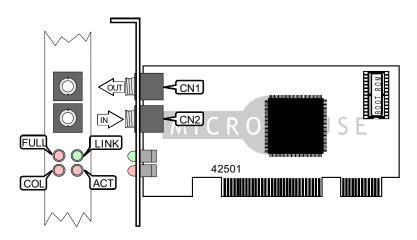

| CONNECTIONS                           |       |                                      |       |  |
|---------------------------------------|-------|--------------------------------------|-------|--|
| Function                              | Label | Function                             | Label |  |
| Fiber optic connector (SC) - transmit | CN1   | Fiber optic connector (SC) - receive | CN2   |  |

| DIAGNOSTIC LED(S) |       |          |                                        |
|-------------------|-------|----------|----------------------------------------|
| LED               | Color | Status   | Condition                              |
| LINK              | Green | On       | Network connection is good             |
| LINK              | Green | Off      | Network connection is broken           |
| FULL              | Red   | On       | NIC operating in full-duplex mode      |
| FULL              | Red   | Off      | NIC not operating in full-duplex mode  |
| ACT               | Red   | Blinking | Data is being transmitted/received     |
| ACT               | Red   | Off      | Data is not being transmitted/received |
| COL               | Red   | Blinking | A collision condition has occurred     |
| COL               | Red   | Off      | No collision has been detected         |