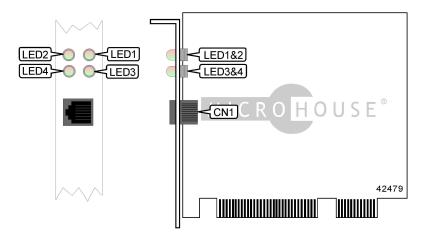

Topology Sta

Wiring Type Unshielded twisted pair

Data Bus 32-bit PCI

| CONNECTIONS         |       |  |
|---------------------|-------|--|
| Function            | Label |  |
| RJ-45 UTP connector | CN1   |  |

| DIAGNOSTIC LED(S) |              |          |                                        |
|-------------------|--------------|----------|----------------------------------------|
| LED               | Color        | Status   | Condition                              |
| LED1              | Unidentified | On       | Network connection is good             |
| LED1              | Unidentified | Off      | Network connection is broken           |
| LED2              | Unidentified | On       | Network is operating at 100Mbps        |
| LED2              | Unidentified | Off      | Network is operating at 10Mbps         |
| LED3              | Unidentified | Blinking | Data is being transmitted/received     |
| LED3              | Unidentified | Off      | Data is not being transmitted/received |
| LED4              | Unidentified | On       | Full duplex mode enabled               |
| LED4              | Unidentified | Off      | Half duplex mode enabled               |