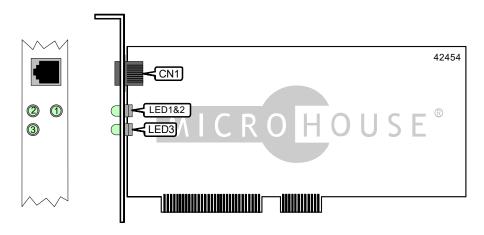

Ethernet Unidentified Not available 100Mbps, 10Mbps

Star

RJ-45 Unshielded twisted pair

32-bit PCI

| CONNECTIONS     |       |  |
|-----------------|-------|--|
| Function        | Label |  |
| RJ-45 connector | CN1   |  |

| DIAGNOSTIC LED(S) |       |          |                                        |
|-------------------|-------|----------|----------------------------------------|
| LED               | Color | Status   | Condition                              |
| LED1              | Green | On       | Network connection is good             |
| LED1              | Green | Off      | Network connection is broken           |
| LED2              | Green | On       | Operating at 100Mbps                   |
| LED2              | Green | Off      | Operating at 10Mbps                    |
| LED3              | Green | Blinking | Data is being transmitted/received     |
| LED3              | Green | Off      | Data is not being transmitted/received |